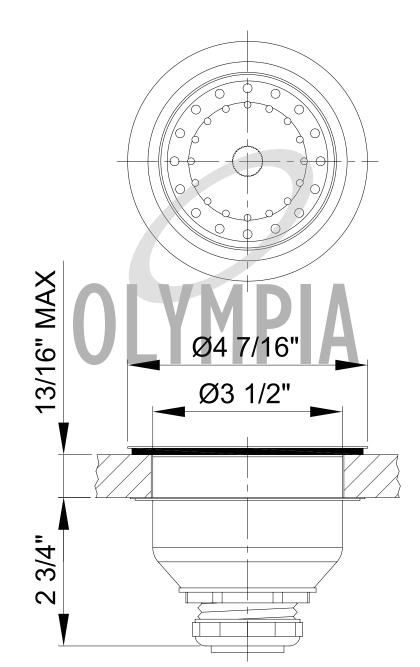

## Stainless Steel Double Cup Basket Strainer

- Heavy Duty Design Fits all 3-1/2" or 4" Drain Opening
- Long lasting finish
- Removable basket strainer with open/close stopper that seals tightly
- Post Type Strainer
- Features Long Shank for Extra Thick Deck